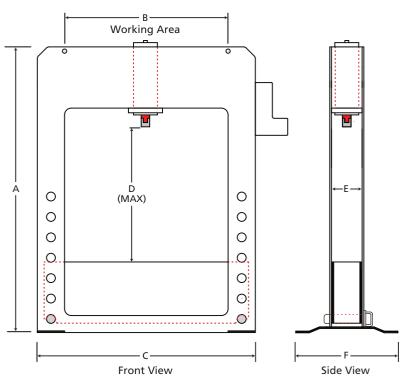

# **DIMENSIONS (INCHES)**

| MODEL  | A  | В  | C  | D  | E  | F  |
|--------|----|----|----|----|----|----|
| HFP-50 | 85 | 48 | 64 | 40 | 11 | 32 |